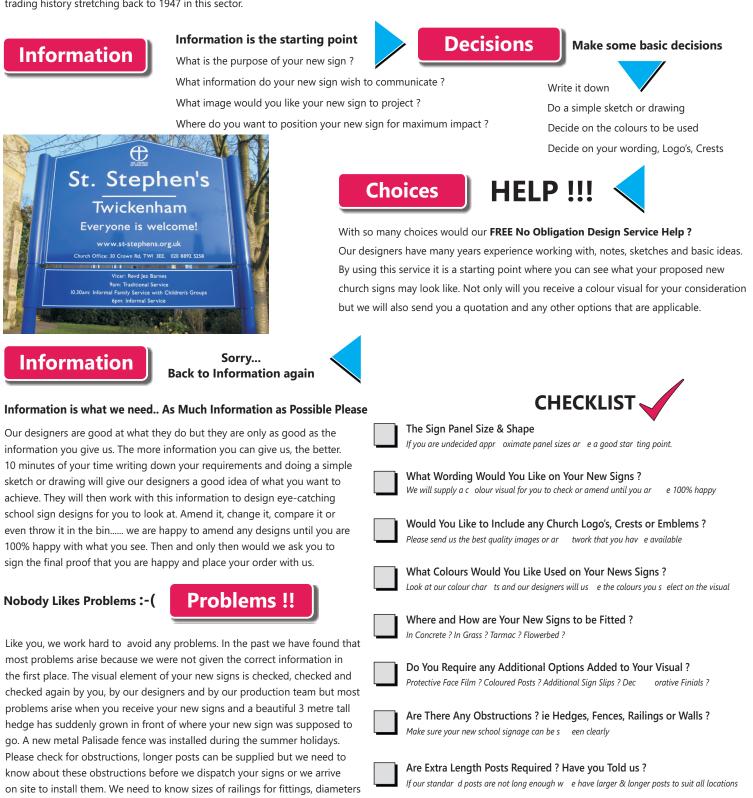

## **Signs** for Churches

Signs Scott Ltd Unit 9, Munday Works 58 - 66 Morley Road Tonbridge Kent. TN9 1RA

www.signsforchurches.co.uk

Tel: 0800 988 3563 Fax: 0800 988 3564 sales@signsforchurches.co.uk

**Sign Guide:** We appreciate that sourcing and buying a new church sign is maybe something that you have never done before. It can be confusing with so many different options, colours and sizes to choose from.

Being one of the UK's leading signage suppliers we are here to help. To date we have supplied or completed over 2,000 signage projects for UK Churches and Places of Worship from simple classroom door signs through to complete site rebranding and installation. We are a family run signage and display company with a trading history stretching back to 1947 in this sector.